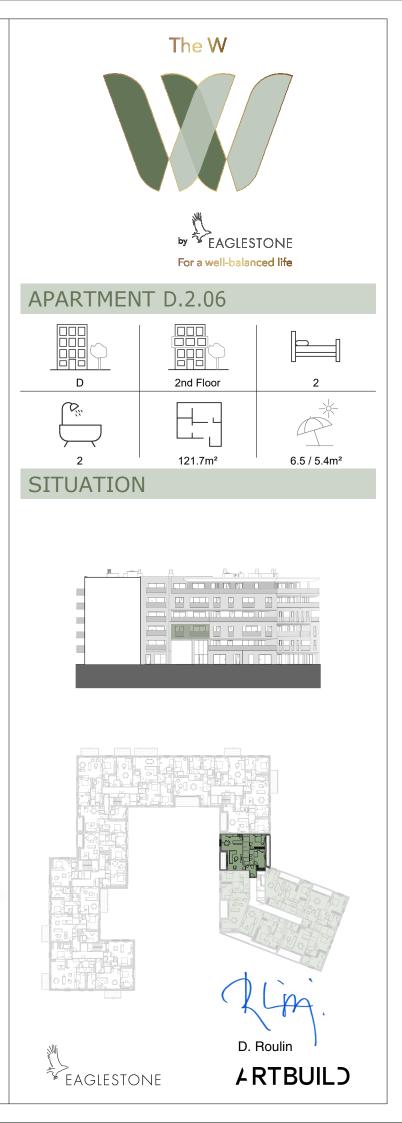

## EXTERIOR

- Measurements are given on a gross basis, without finishing work. Some measurements and drawings can be subject to changes during construction.

-Each difference being more or less and within acceptable tolerances, will mean a loss of profit to the buyer without price adjustments.

-Changes may be made to this plan according to the realization requirements.

-The furniture and the flooring layout are given only as an example. -Full information about the radiators, electrical and ventilation equipment will be provided during construction.

-The measurements of the radiators and the location of the false ceilings are given only as an example.

-The kitchen layout and technical equipment sizes are provided for information only and are not contractual. Specific documents can be provided during construction