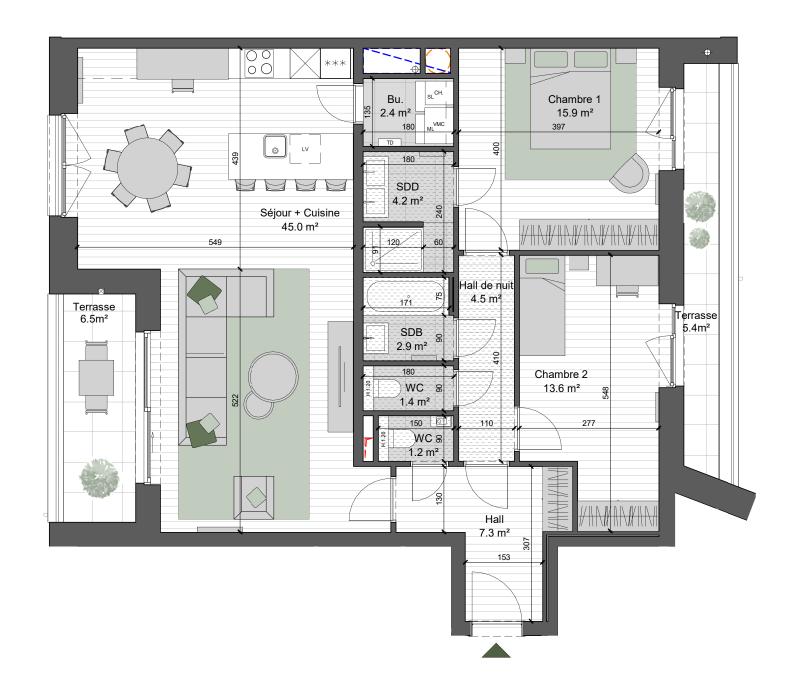

## EXTERIOR

- Measurements are given on a gross basis, without finishing work. Some measurements and drawings can be subject to changes during construction.

-Each difference being more or less and within acceptable tolerances, will mean a loss of profit to the buyer without price adjustments.

-Changes may be made to this plan according to the realization requirements.

-The furniture and the flooring layout are given only as an example. -Full information about the radiators, electrical and ventilation equipment will be provided during construction.

-The measurements of the radiators and the location of the false ceilings are given only as an example.

-The kitchen layout and technical equipment sizes are provided for information only and are not contractual. Specific documents can be provided during construction